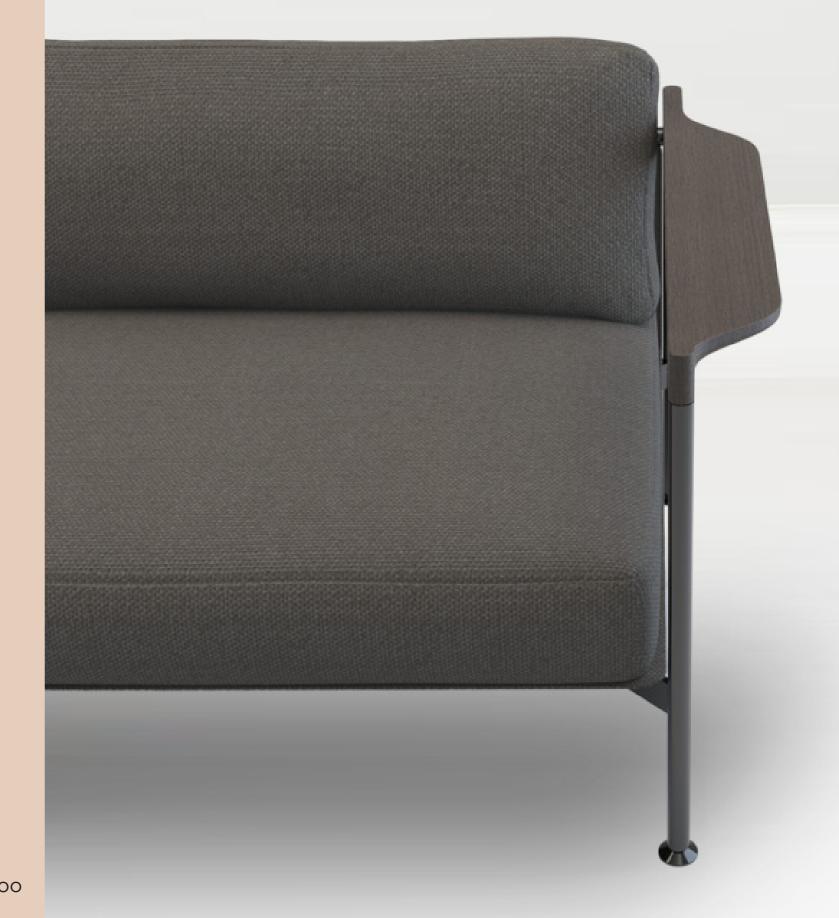

#### Wells Sofa

Simple and elegant, one of the most compelling features of the Wells Sofa is its cleverly designed armrest. This flat, wide armrest doubles as a convenient side table that allows you to easily rest drinks, books or electronic devices within arm's reach, enhancing the lounging experience.

58 monoo

The sleek and sturdy legs form an intriguing "Y" that not only provides reliable stability but also contributes to the table's unique charm. It infuses your home or office with contemporary flair while keeping functionality at the forefront of its design. Its compact size ensures it fits perfetly in cozy nooks or as a central piece in your seating area.