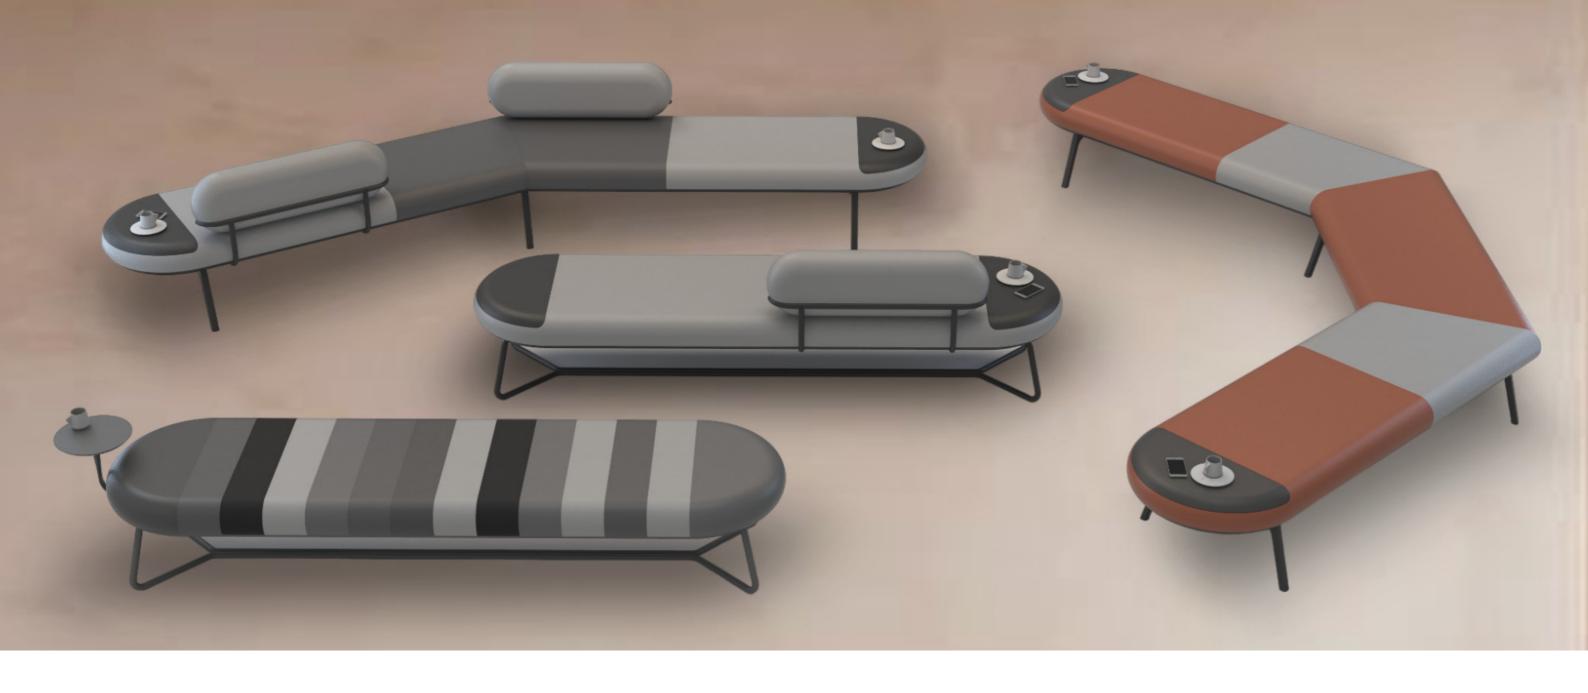

#### Wimbledon Bench Family

This collection of benches is ideal for high-traffic environments, promising long-lasting comfort and resilience. Thoughtful details such as integrated side tables cater to the needs of the contemporary user, making these benches a multifunctional workspace solution. The variety of curved and linear forms allow for creative configurations that encourage both collaborative and individual settings.