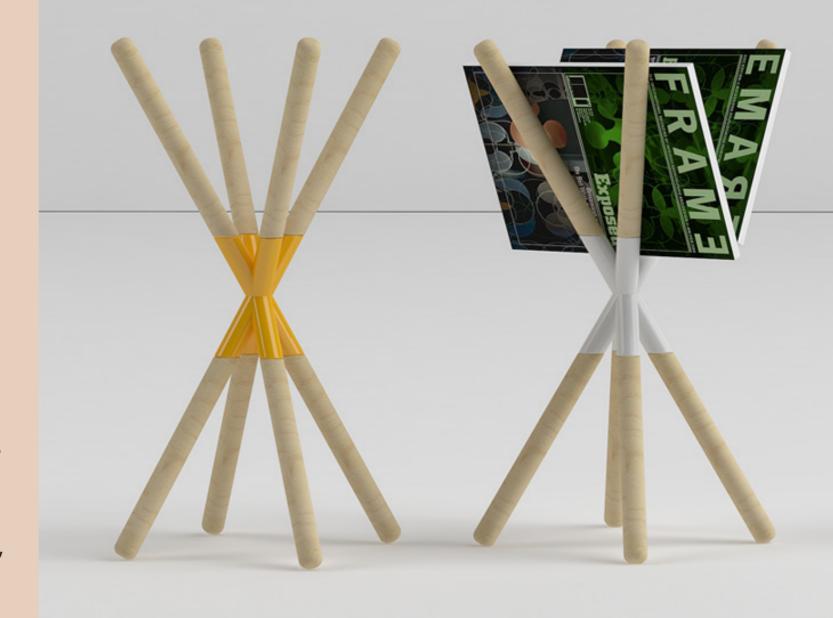

# Epping Magazine Holder

Perfect for the modern home or office, the Epping Magazine Holder brings a touch of Scandinavian charm. While its tripod base ensure stability, the open framework facilitates convenient access and visibility to your favorite periodicals, keeping them organized and within reach. Its angled slot securely cradles magazines, books, or tablets, adding a decorative element to its utilitarian purpose.