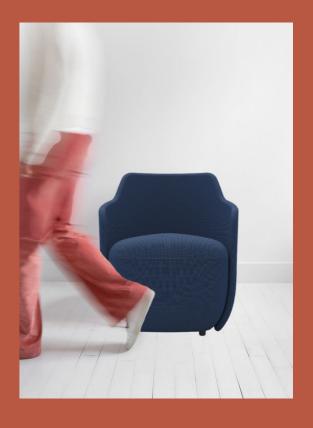

#### Blossom Chair

Designed to provide optimal comfort without comprimising on aesthetics, the Blossom Chair is an eye-catching piece that isn't just a treat for the eyes, but a long-lasting addition to your space. Available in a selection of vibrant and versatile colors, it is the perfect blend of work efficiency and home comfort.