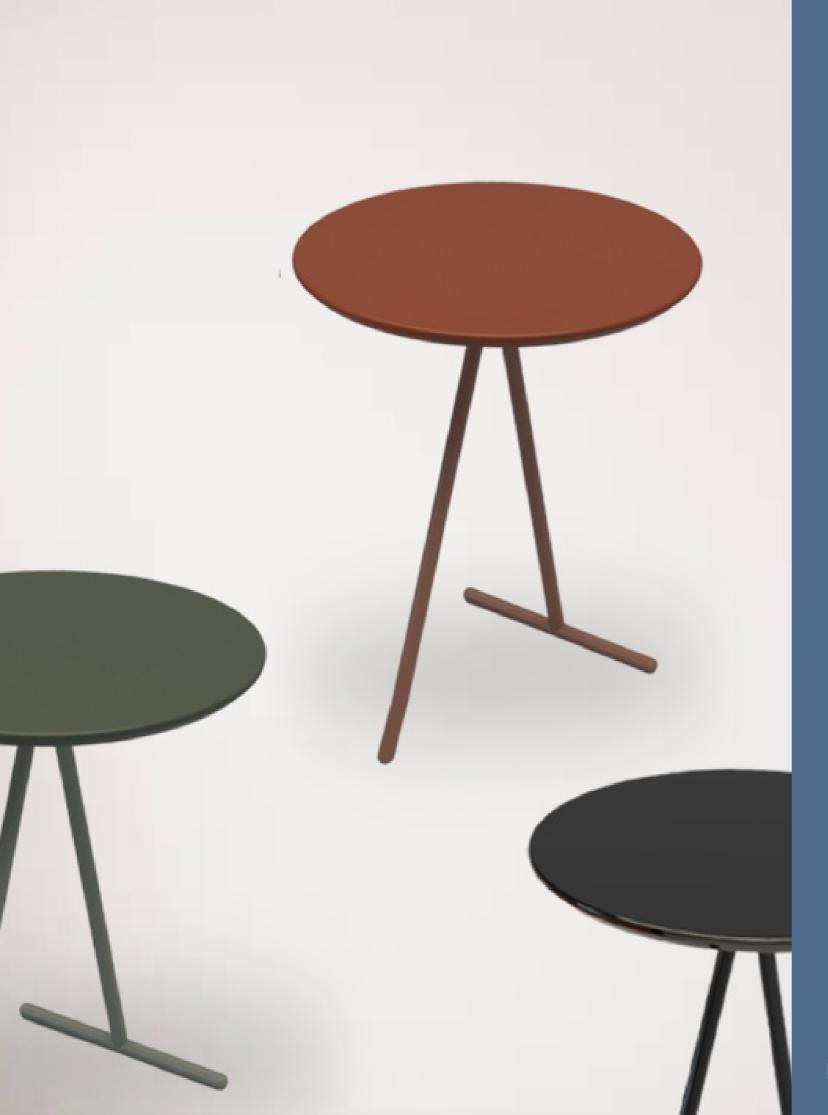

# Newport Table Ideal for and clean

Ideal for smaller spaces with its mobility and clean, unobstrusive presence, the Newport Table can slide effortlessly beside your chair or sofa to hold items within arm's reach, merging practical use with an artistic silhouette.