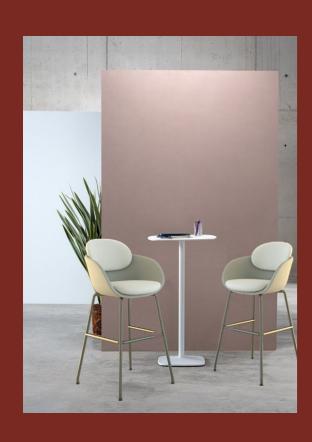

#### **Blossom Stool**

The elegantly crafted Blossom Stool combines functionality with style. Finished with a sleek, non-toxic varnish, this versatile stool adds a touch of sophistication to kitchens, bars and cafeterias, becoming an essential part of any style of decor.