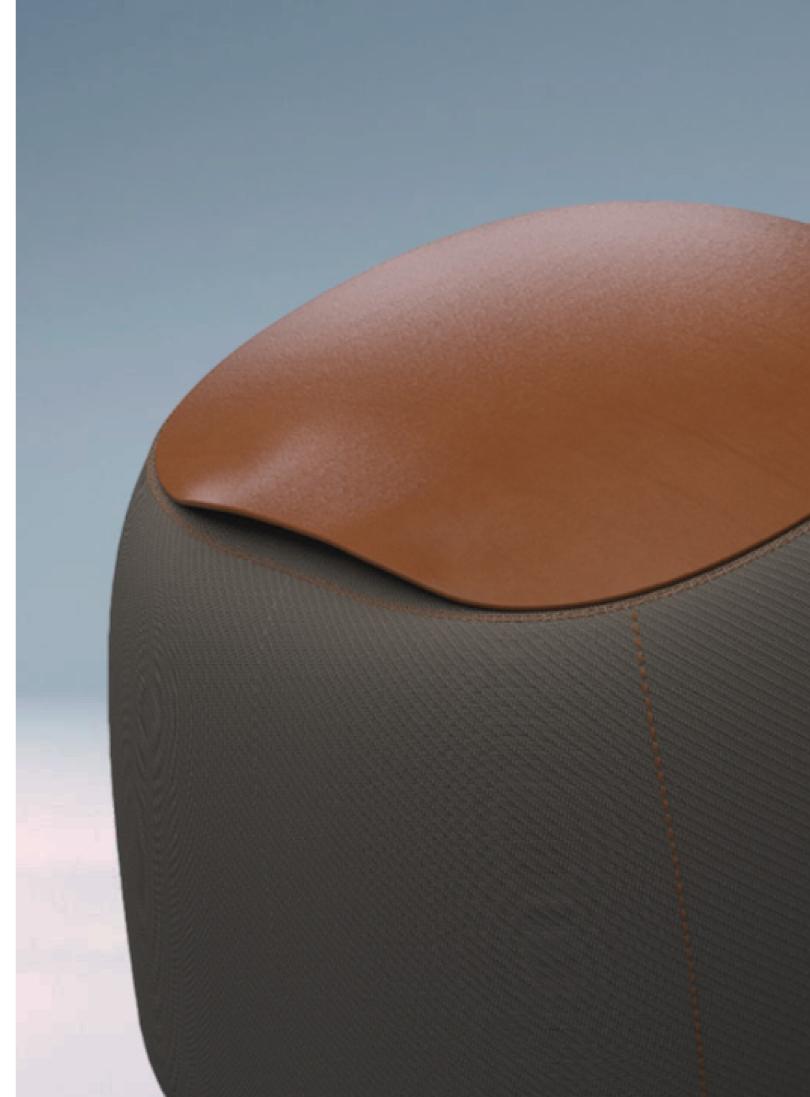

#### Hull Pouf

With a rich and textured design, the geometric cube pouf creates a modern twist with bold, contrasting colors and textures. Embellished with intricate stitching and crafted with genuine leather, it offers timeless style and versatility.