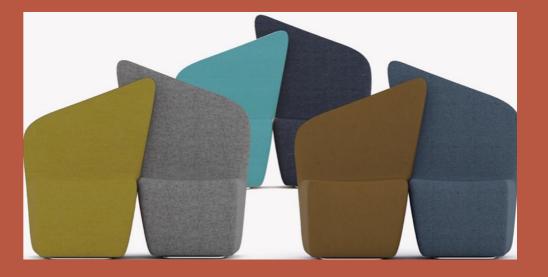

#### Rom & Jul

Aesthetically striking, the Rom & Jul lounge chairs feature a unique, asymmetrical design that adds a contemporary flair to any space. They are fashioned to complement each other perfectly, allowing for versatile arrangements either as a pair or separately.

Salford Lounge 69