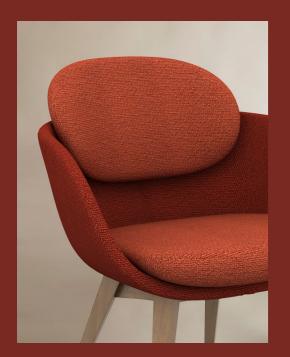

## **Blossom Family**

Whether placed in a cozy corner, a sophisticated office or as a part of a chic living room, the Blossom Lounge is sure transform your space. Blending modern design with unparalleled comfort, its backrest is ergonomically designed, with a rounded profile that cradles you in comfort. With the option of solid legs or a swivel base, the lounge will be your favorite spot to unwind.

#### Blossom Chair

Designed to provide optimal comfort without comprimising on aesthetics, the Blossom Chair is an eye-catching piece that isn't just a treat for the eyes, but a long-lasting addition to your space. Available in a selection of vibrant and versatile colors, it is the perfect blend of work efficiency and home comfort.