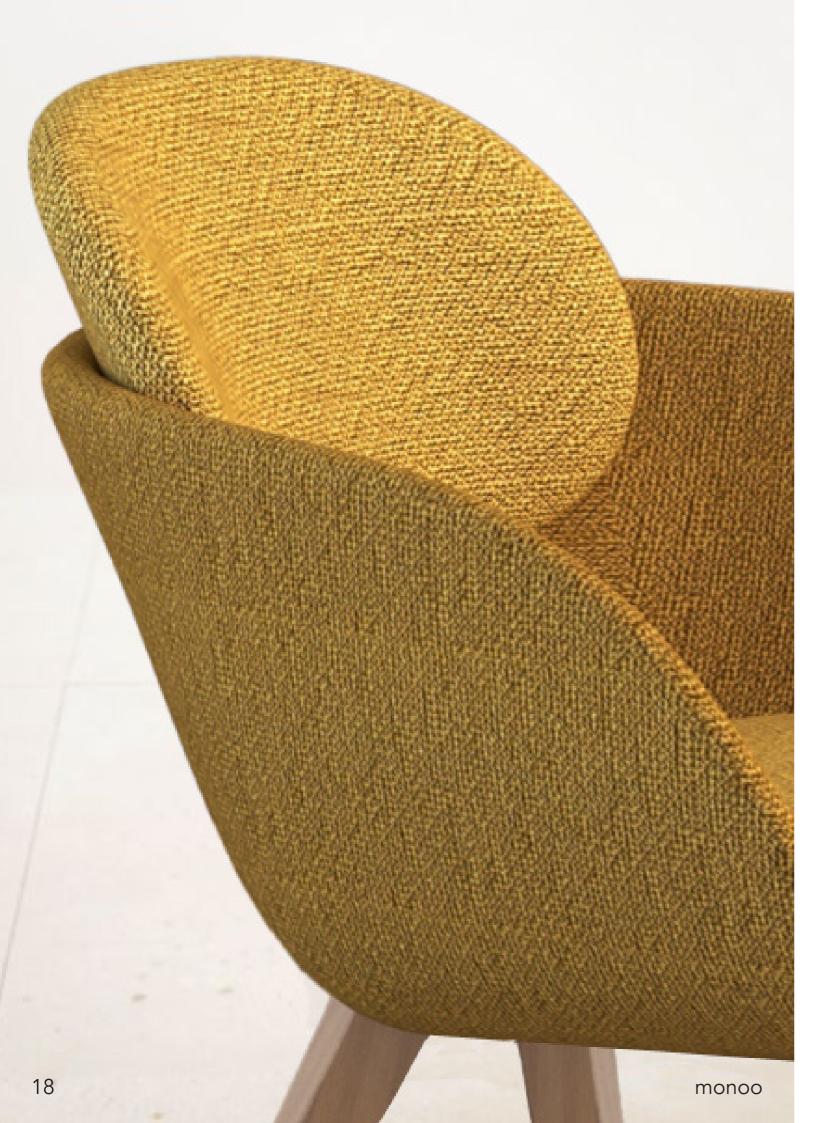

## **Blossom Family**

Whether placed in a cozy corner, a sophisticated office or as a part of a chic living room, the Blossom Lounge is sure transform your space. Blending modern design with unparalleled comfort, its backrest is ergonomically designed, with a rounded profile that cradles you in comfort. With the option of solid legs or a swivel base, the lounge will be your favorite spot to unwind.

#### Blossom Chair

Designed to provide optimal comfort without comprimising on aesthetics, the Blossom Chair is an eye-catching piece that isn't just a treat for the eyes, but a long-lasting addition to your space. Available in a selection of vibrant and versatile colors, it is the perfect blend of work efficiency and home comfort.