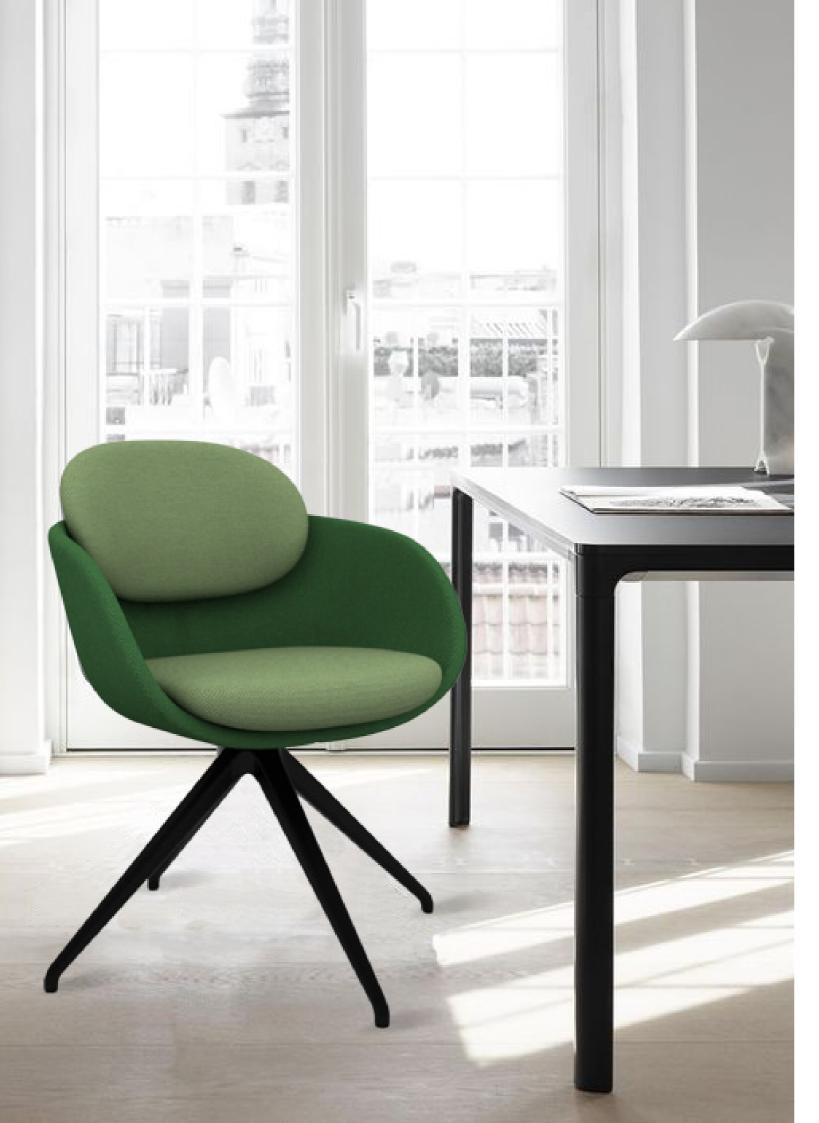

## **Blossom Family**

Whether placed in a cozy corner, a sophisticated office or as a part of a chic living room, the Blossom Lounge is sure transform your space. Blending modern design with unparalleled comfort, its backrest is ergonomically designed, with a rounded profile that cradles you in comfort. With the option of solid legs or a swivel base, the lounge will be your favorite spot to unwind.

#### Blossom Lounge