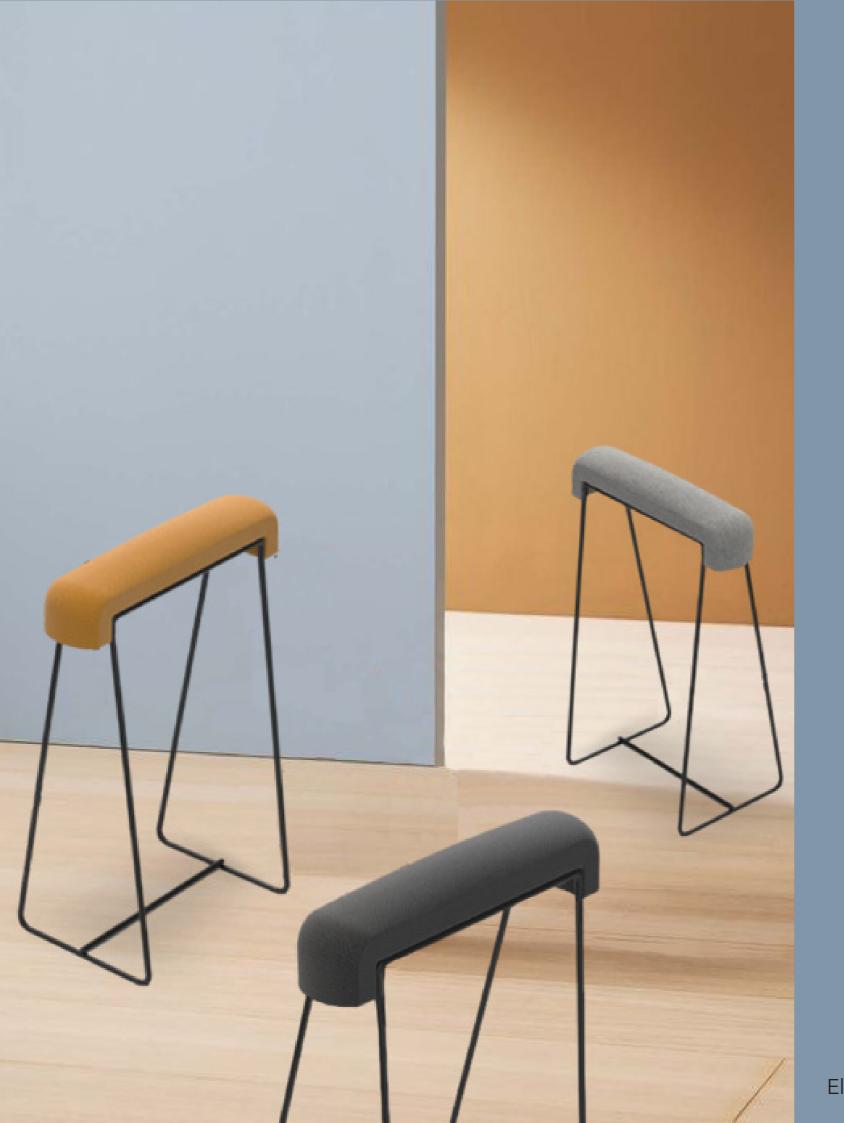

#### Ely Stool

Charming and practical, the minimalist Ely Stool is the perfect blend of style and function for your living space. The linear and airy metal legs provide sturdy support and create an elegant contrast against the warm-toned upholstery, presenting a practical and aesthetically pleasing design that's ideal to accent your kitchen or bar, add extra seating to your living room or serve as a chic addition to your office.

Ely Family 57