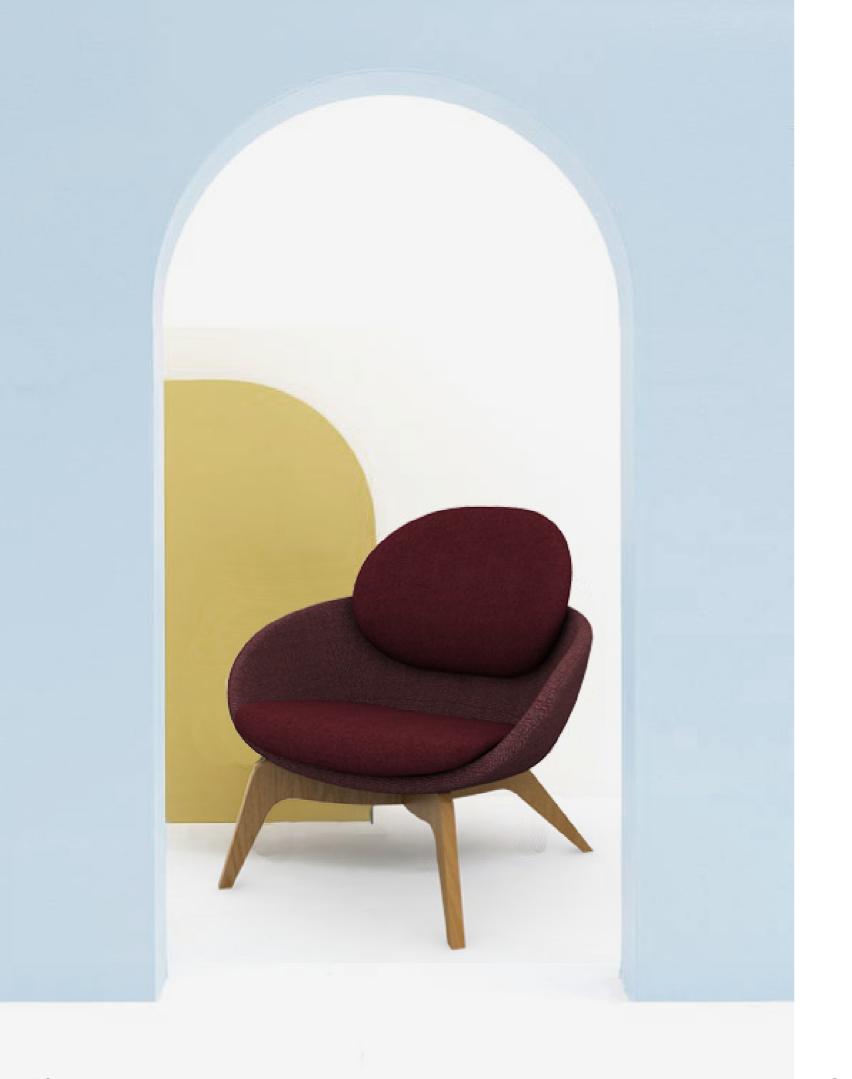

## **Blossom Family**

Whether placed in a cozy corner, a sophisticated office or as a part of a chic living room, the Blossom Lounge is sure transform your space. Blending modern design with unparalleled comfort, its backrest is ergonomically designed, with a rounded profile that cradles you in comfort. With the option of solid legs or a swivel base, the lounge will be your favorite spot to unwind.

#### Blossom Lounge