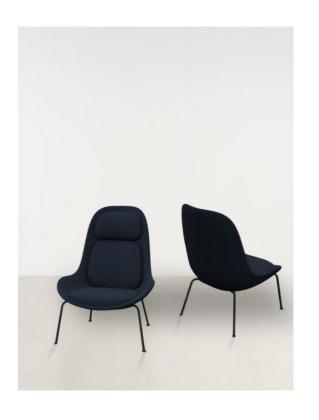

#### Blossom Chair

Designed to provide optimal comfort without comprimising on aesthetics, the Blossom Chair is an eye-catching piece that isn't just a treat for the eyes, but a long-lasting addition to your space. Available in a selection of vibrant and versatile colors, it is the perfect blend of work efficiency and home comfort.