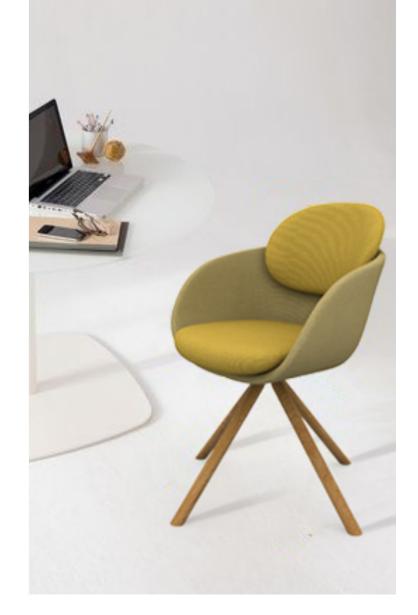

#### Blossom Chair

Designed to provide optimal comfort without comprimising on aesthetics, the Blossom Chair is an eye-catching piece that isn't just a treat for the eyes, but a long-lasting addition to your space. Available in a selection of vibrant and versatile colors, it is the perfect blend of work efficiency and home comfort.