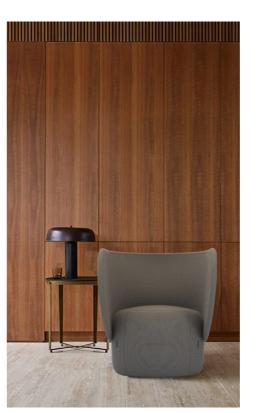

## **Blossom Family**

Whether placed in a cozy corner, a sophisticated office or as a part of a chic living room, the Blossom Lounge is sure transform your space. Blending modern design with unparalleled comfort, its backrest is ergonomically designed, with a rounded profile that cradles you in comfort. With the option of solid legs or a swivel base, the lounge will be your favorite spot to unwind.

#### Blossom Chair

Designed to provide optimal comfort without comprimising on aesthetics, the Blossom Chair is an eye-catching piece that isn't just a treat for the eyes, but a long-lasting addition to your space. Available in a selection of vibrant and versatile colors, it is the perfect blend of work efficiency and home comfort.