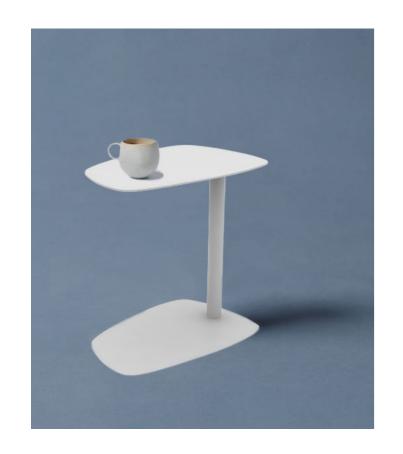

# Newport Table Ideal for and clean

Ideal for smaller spaces with its mobility and clean, unobstrusive presence, the Newport Table can slide effortlessly beside your chair or sofa to hold items within arm's reach, merging practical use with an artistic silhouette.