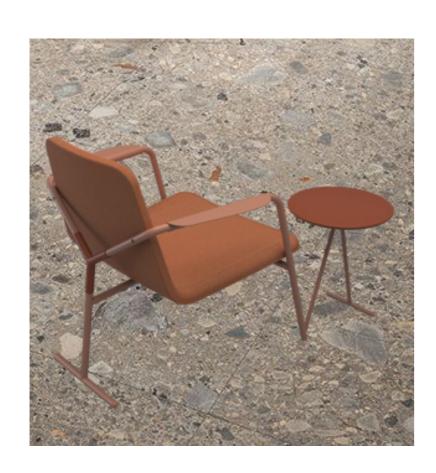

# Newport Table Ideal for and clean

Ideal for smaller spaces with its mobility and clean, unobstrusive presence, the Newport Table can slide effortlessly beside your chair or sofa to hold items within arm's reach, merging practical use with an artistic silhouette.