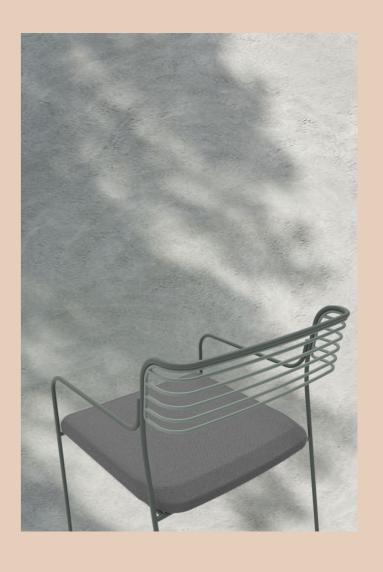

#### Acton Chair

The Acton Chair masterfully combines simplicity with sophistication. Featuring a slender, metallic frame, its linear and airy structure ensures a light appearance that uplifts the space without overwhelming it.