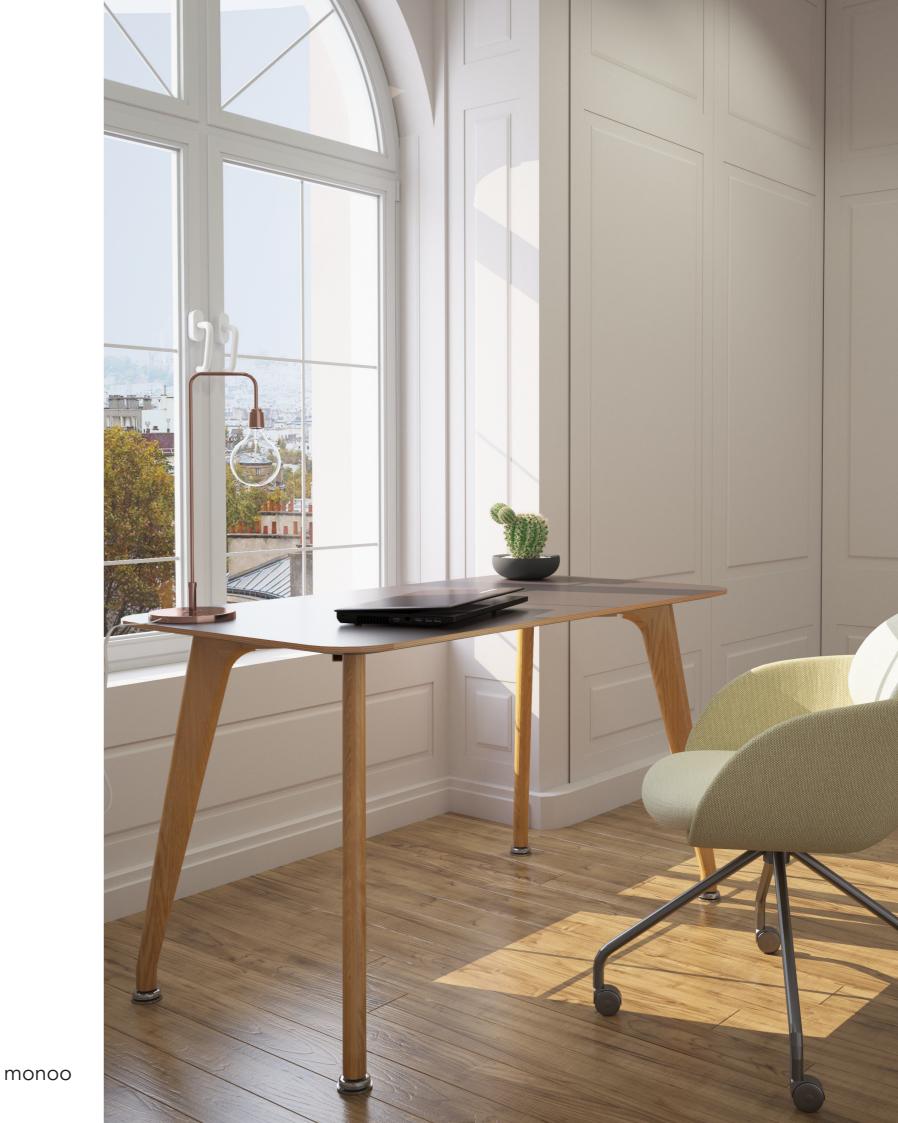

58 monoo

The sleek and sturdy legs form an intriguing "Y" that not only provides reliable stability but also contributes to the table's unique charm. It infuses your home or office with contemporary flair while keeping functionality at the forefront of its design. Its compact size ensures it fits perfetly in cozy nooks or as a central piece in your seating area.