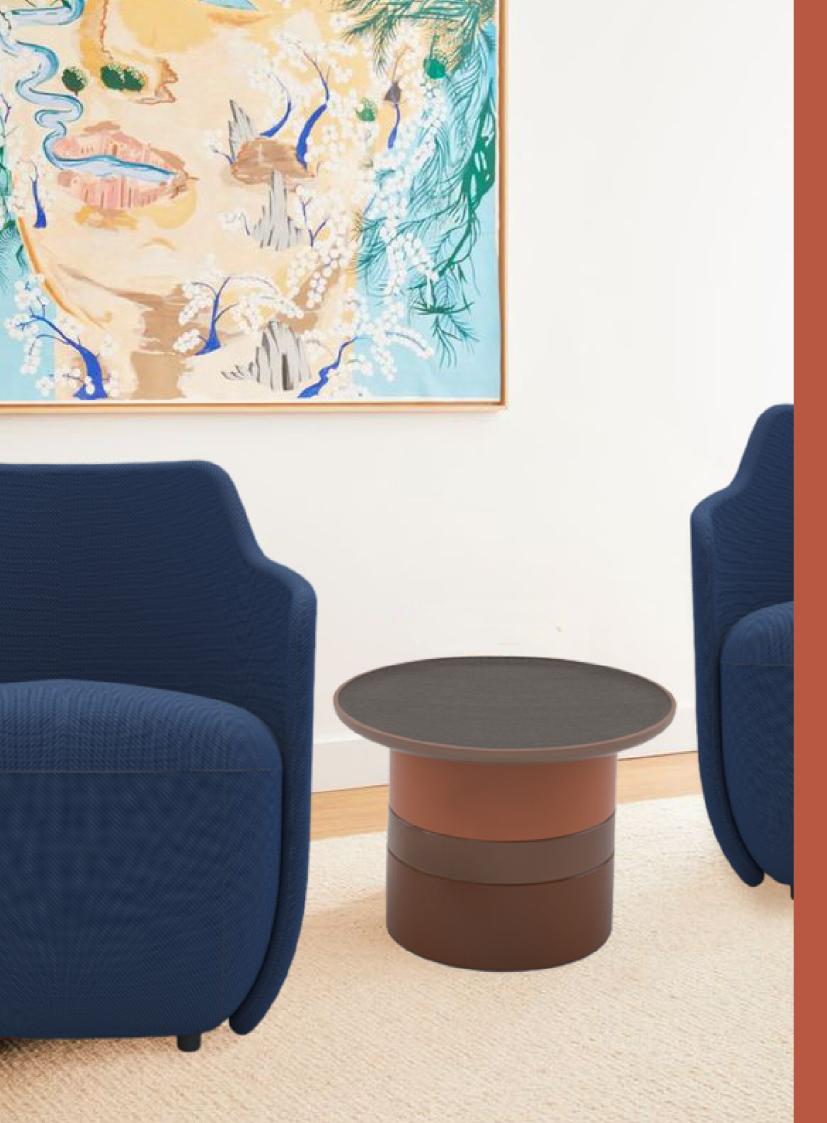

# Newport Table Ideal for and clean

Ideal for smaller spaces with its mobility and clean, unobstrusive presence, the Newport Table can slide effortlessly beside your chair or sofa to hold items within arm's reach, merging practical use with an artistic silhouette.