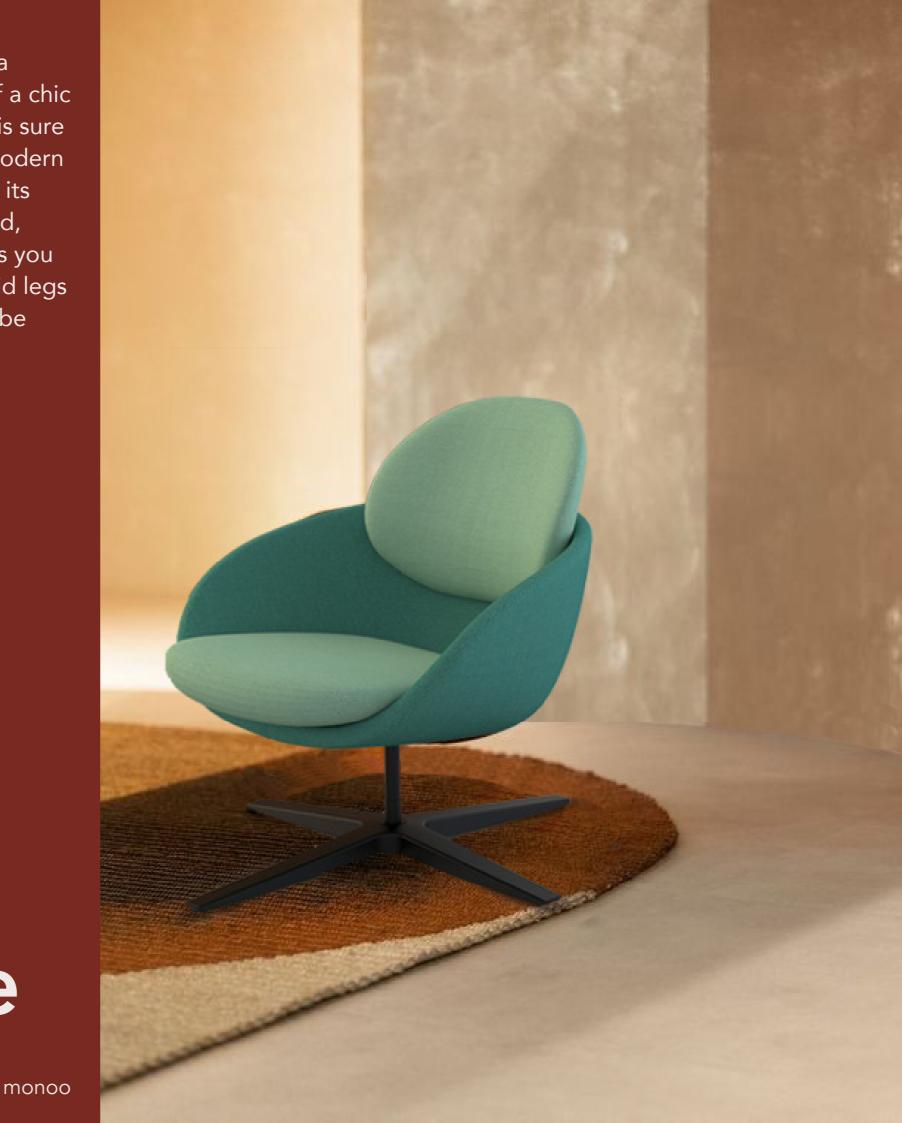

## **Blossom Family**

Whether placed in a cozy corner, a sophisticated office or as a part of a chic living room, the Blossom Lounge is sure transform your space. Blending modern design with unparalleled comfort, its backrest is ergonomically designed, with a rounded profile that cradles you in comfort. With the option of solid legs or a swivel base, the lounge will be your favorite spot to unwind.