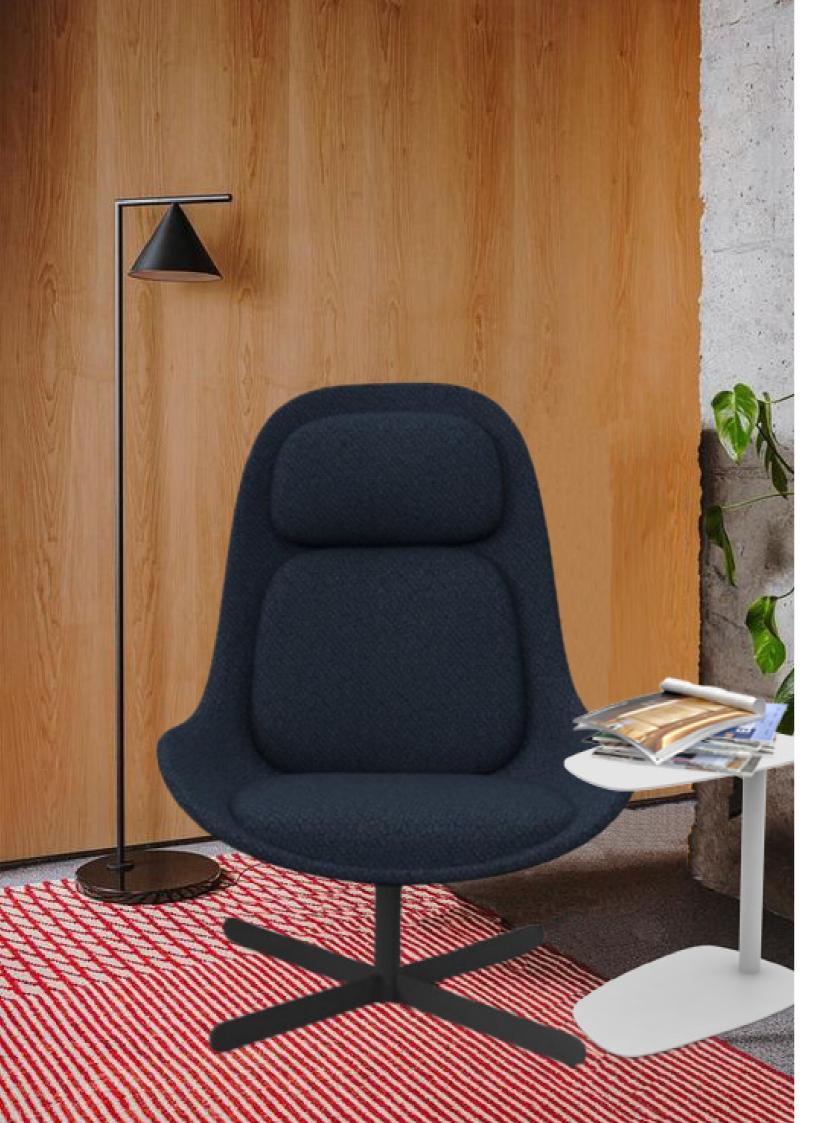

## **Blossom Family**

Whether placed in a cozy corner, a sophisticated office or as a part of a chic living room, the Blossom Lounge is sure transform your space. Blending modern design with unparalleled comfort, its backrest is ergonomically designed, with a rounded profile that cradles you in comfort. With the option of solid legs or a swivel base, the lounge will be your favorite spot to unwind.

#### Blossom Lounge