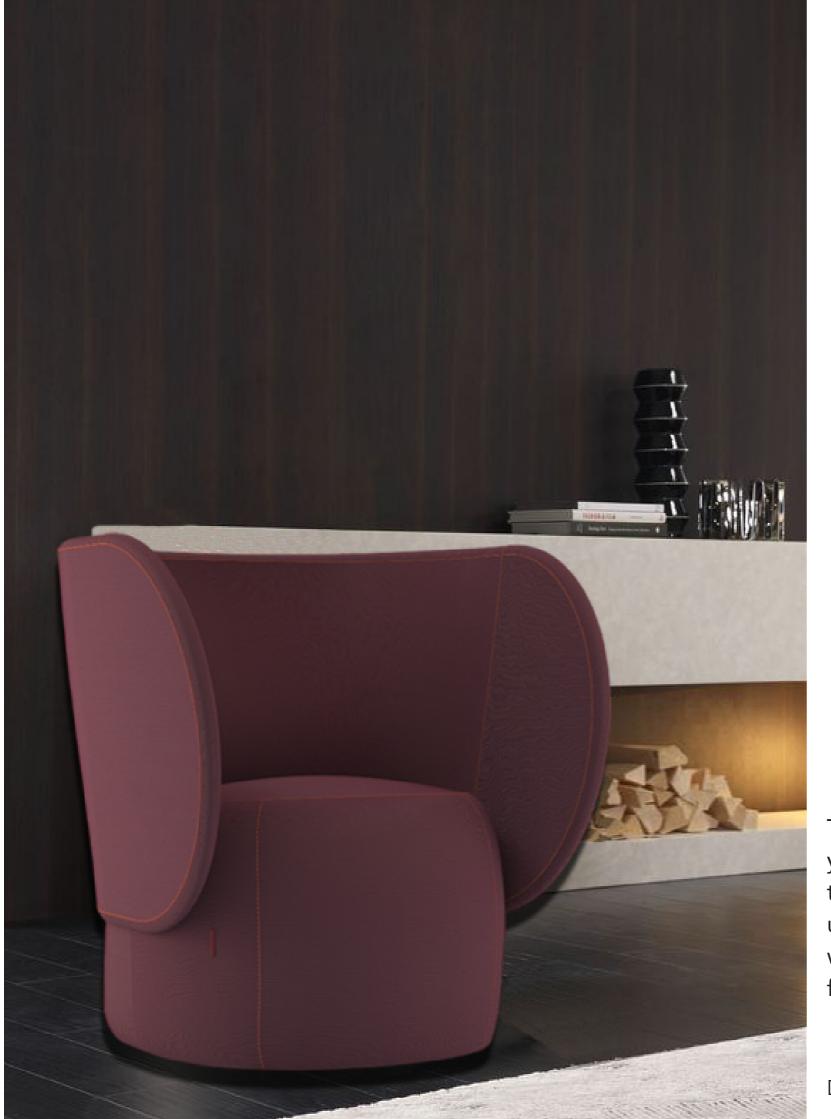

# Greenwich Lounge

The Greenwich Lounge redefines the 'armchair' as it boldly turns your home or office into a welcoming retreat. With its curved lines that envelopes you in a warm embrace, it invites you to sink into unrivaled comfort while providing the privacy you desire. For those who desire a touch of elevation, this model offers an optional feature of delicately crafted legs.