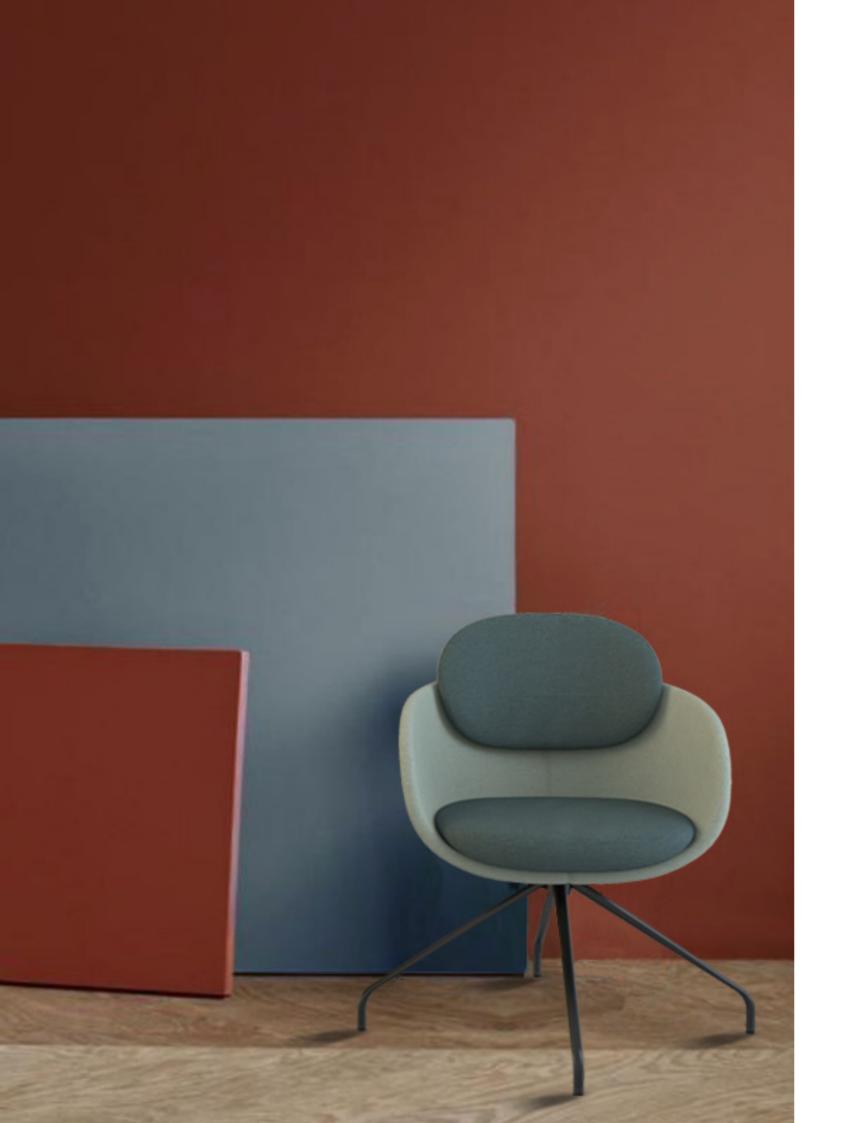

#### **SMART**

Each monoo product is designed to work both independently and in synergy with other smart pieces in order to form larger, cohesive units.

#### **COHESIVE**

It provides a surprising wealth of design options and is perfect for use in lounges, meeting areas and workspaces.

#### **VERSATILE**

You can go for a monochromatic look with a uniform seat and back, or create a dynamic contrast with a two-toned exterior and interior.

The Blossom Collection was inspired by one of our most basic human needs, comfort. Like a child sitting on its parents' lap, this inviting, cozy chair has been designed to provide a sense of solace and safety.