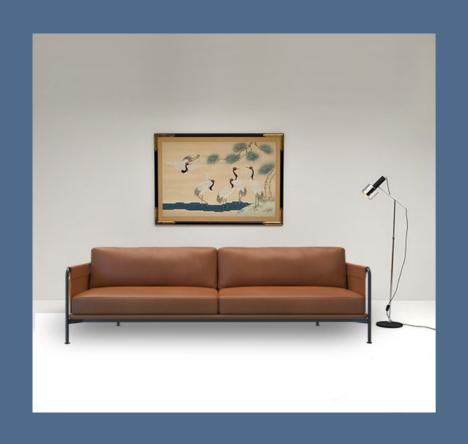

#### Stanmore Sofa

Thanks to its clean lines, fine legs and robust frame, Stanmore Sofa is compact yet spacious, providing ample seating for maximum comfort, without overwhelming the space. Its minimal approach to design makes it a versatile piece that can elevate any room with its elegant, understated style.