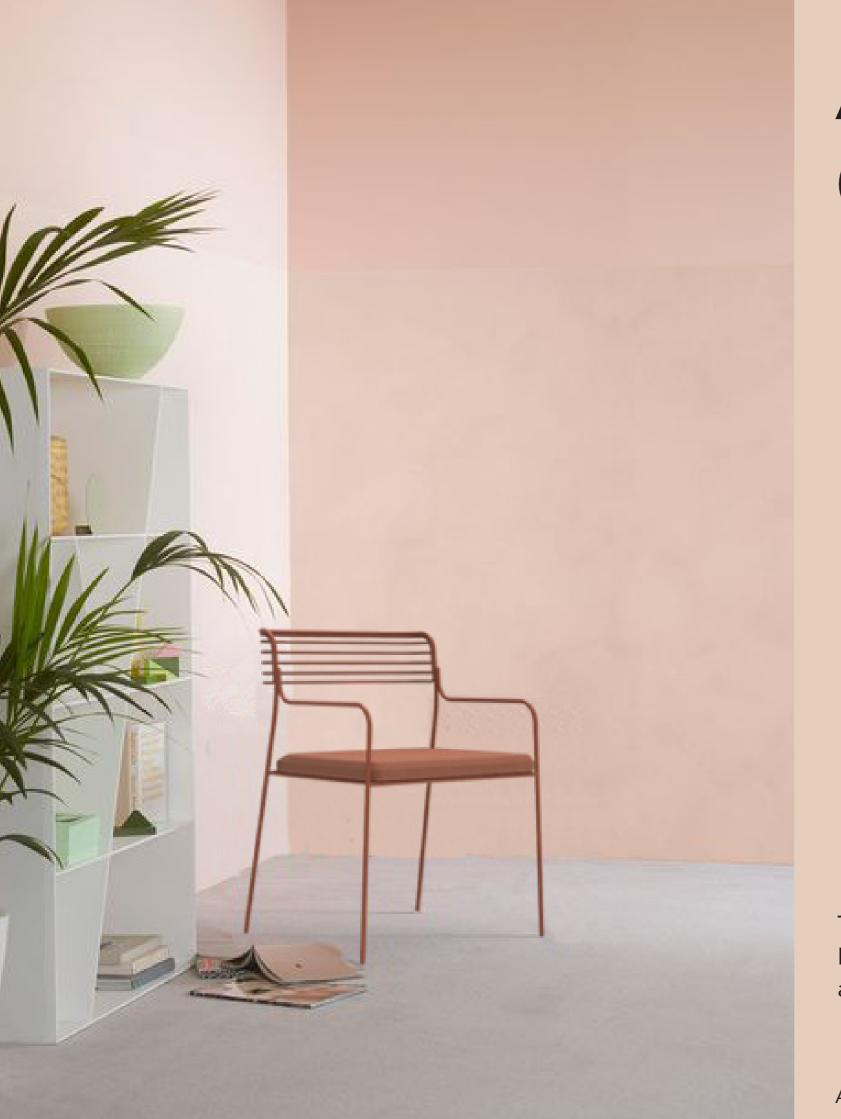

#### Acton Chair

The Acton Chair masterfully combines simplicity with sophistication. Featuring a slender, metallic frame, its linear and airy structure ensures a light appearance that uplifts the space without overwhelming it.