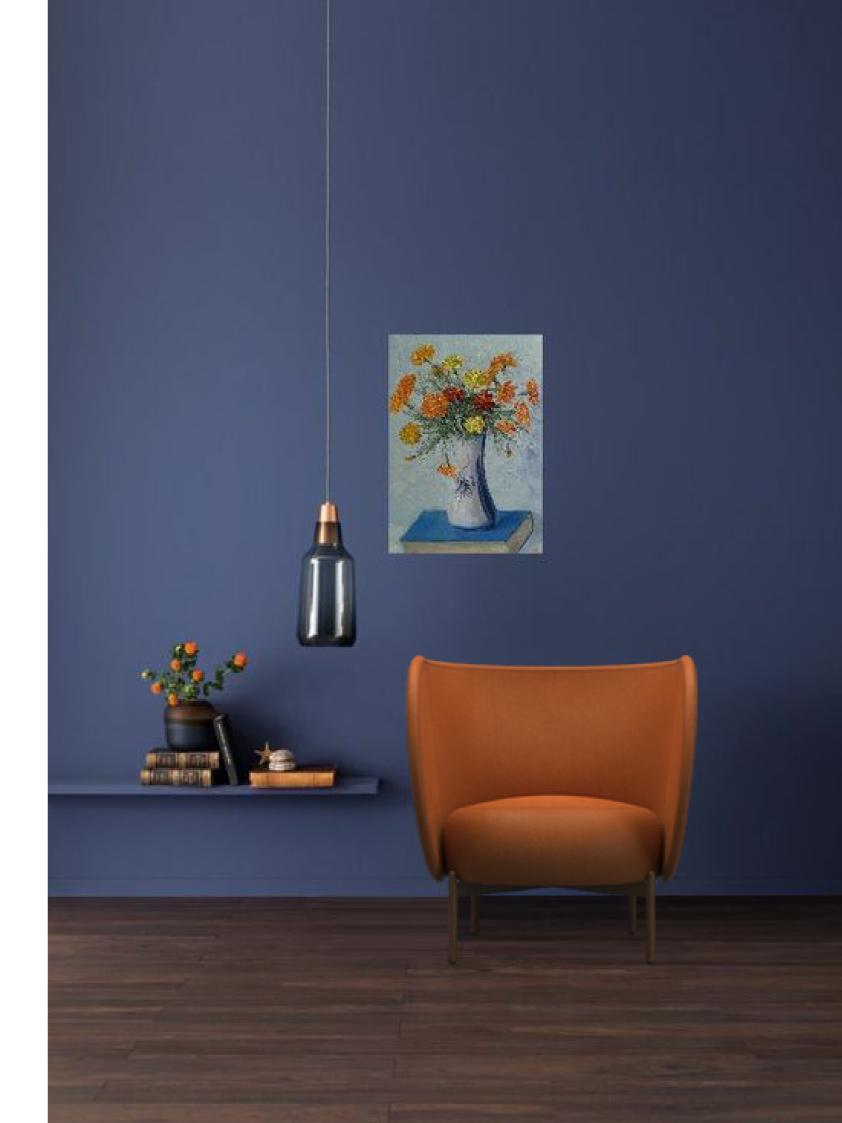

# Greenwich Lounge

The Greenwich Lounge redefines the 'armchair' as it boldly turns your home or office into a welcoming retreat. With its curved lines that envelopes you in a warm embrace, it invites you to sink into unrivaled comfort while providing the privacy you desire. For those who desire a touch of elevation, this model offers an optional feature of delicately crafted legs.