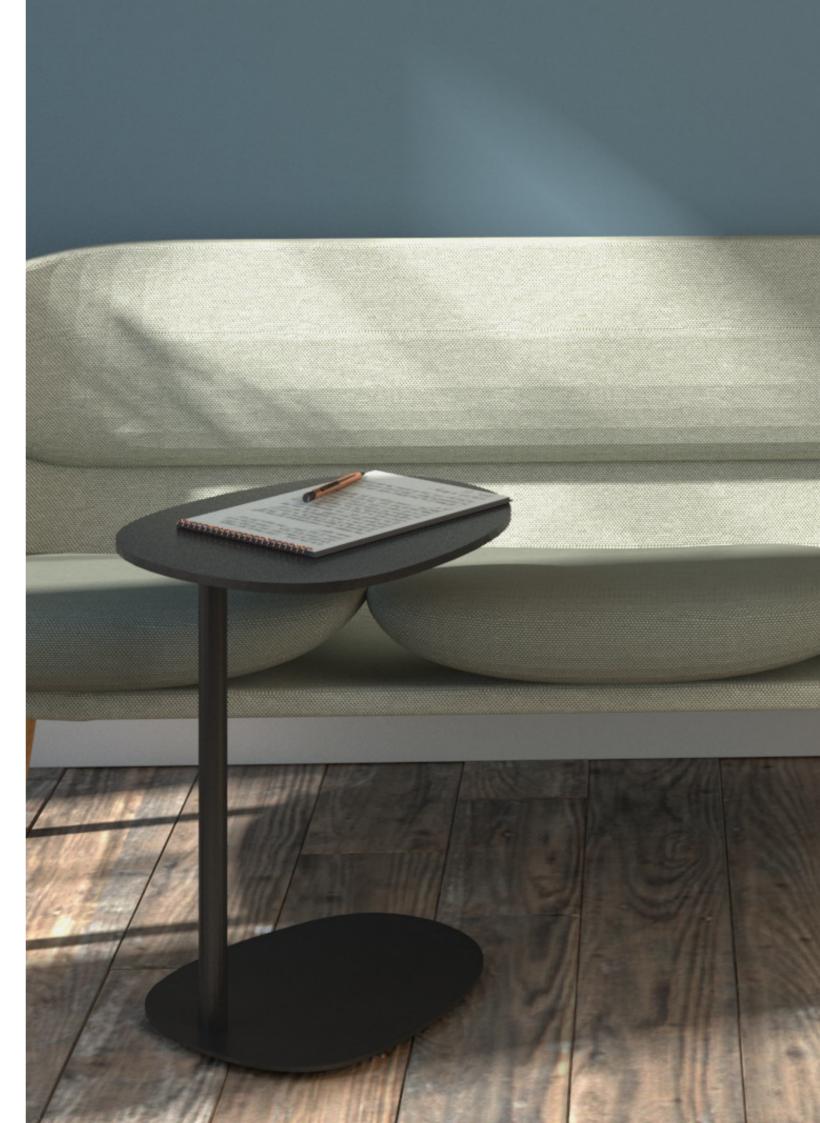

# Newport Table Ideal for and clean

Ideal for smaller spaces with its mobility and clean, unobstrusive presence, the Newport Table can slide effortlessly beside your chair or sofa to hold items within arm's reach, merging practical use with an artistic silhouette.