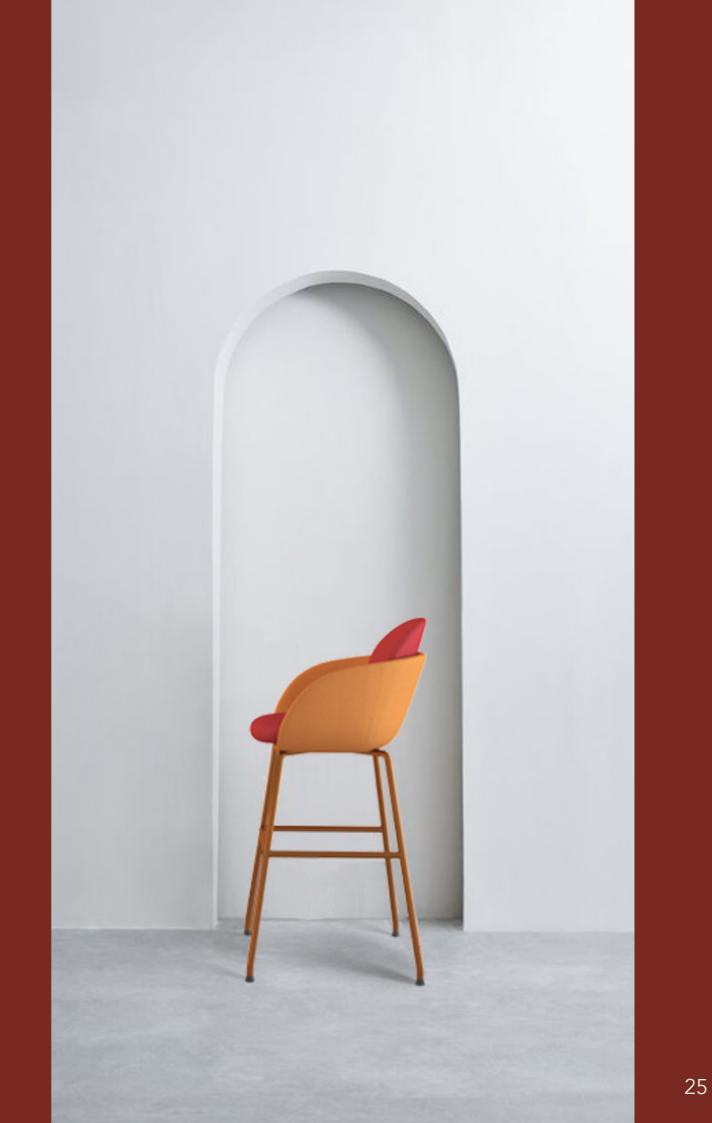

#### **Blossom Stool**

The elegantly crafted Blossom Stool combines functionality with style. Finished with a sleek, non-toxic varnish, this versatile stool adds a touch of sophistication to kitchens, bars and cafeterias, becoming an essential part of any style of decor.