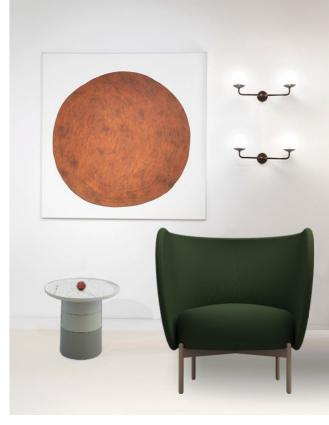

# Greenwich Lounge

The Greenwich Lounge redefines the 'armchair' as it boldly turns your home or office into a welcoming retreat. With its curved lines that envelopes you in a warm embrace, it invites you to sink into unrivaled comfort while providing the privacy you desire. For those who desire a touch of elevation, this model offers an optional feature of delicately crafted legs.