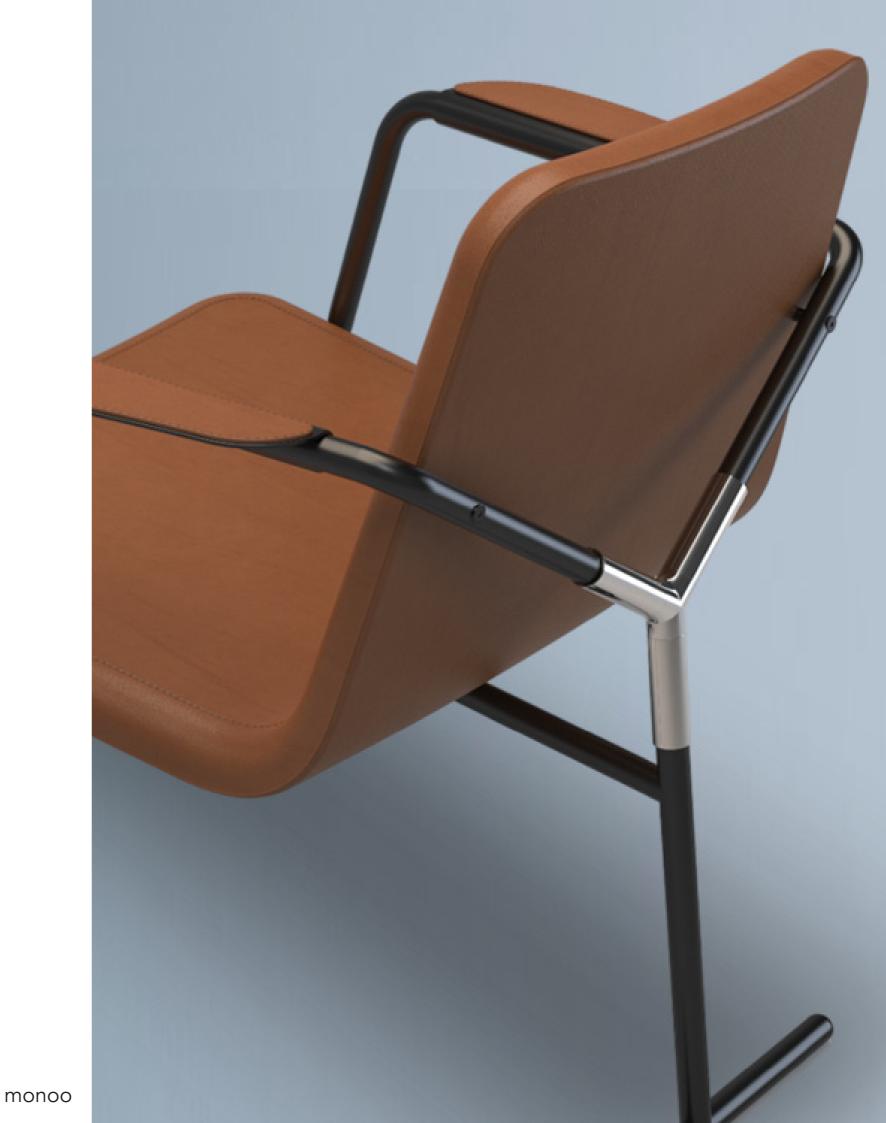

#### Stanmore Sofa

Thanks to its clean lines, fine legs and robust frame, Stanmore Sofa is compact yet spacious, providing ample seating for maximum comfort, without overwhelming the space. Its minimal approach to design makes it a versatile piece that can elevate any room with its elegant, understated style.

30 monoo