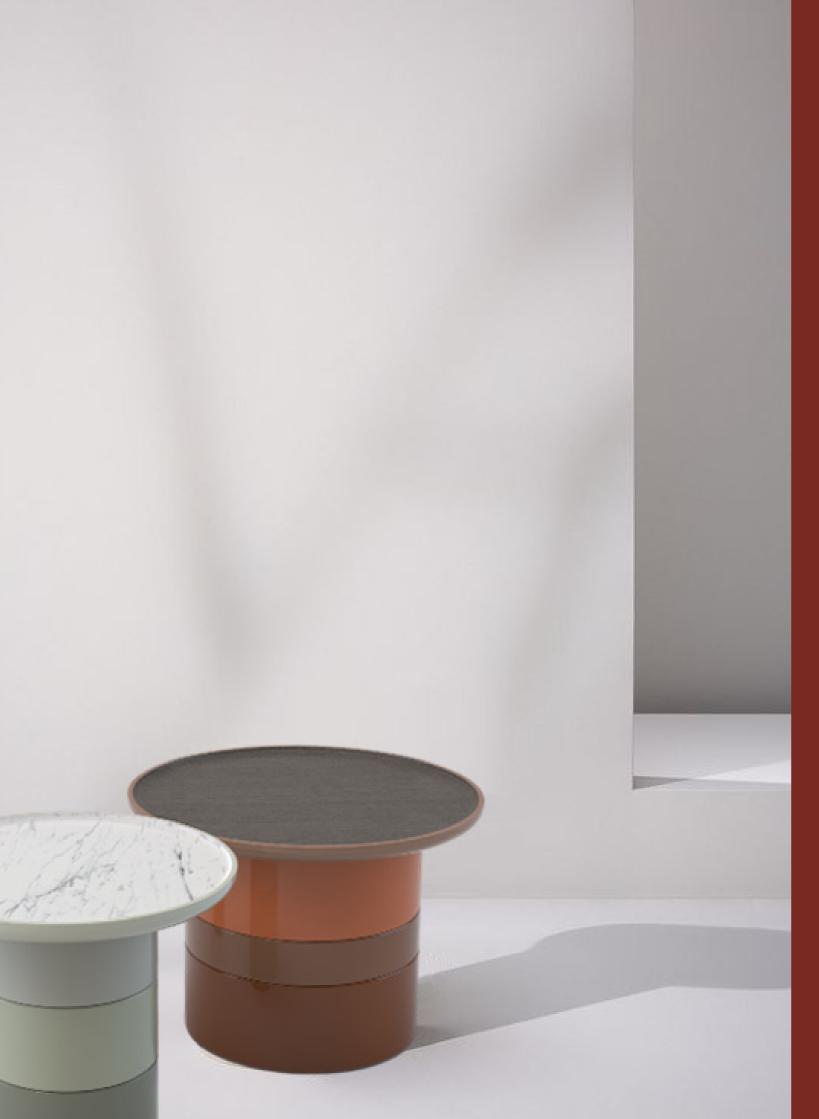

# Truro Coffee Table

The cylindrical shape of the Truro Coffee Tables offer a refreshing departure from traditional coffee table designs. The high gloss base topped with natural materials like fine wood and marble create a dynamic contrast that appeal to your aesthetic inclinations while addressing your functional needs.