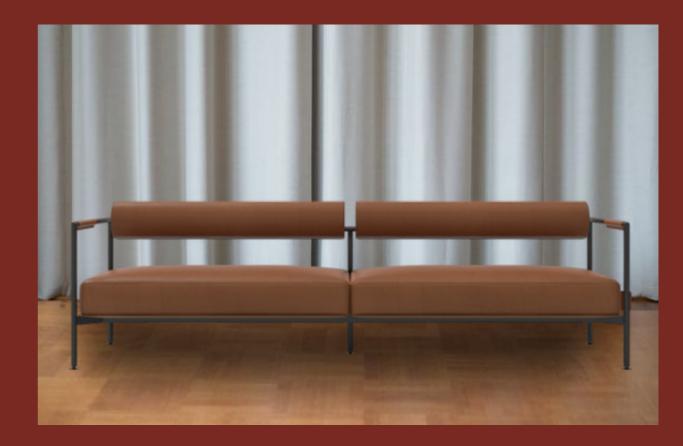

#### Stanmore Sofa

Thanks to its clean lines, fine legs and robust frame, Stanmore Sofa is compact yet spacious, providing ample seating for maximum comfort, without overwhelming the space. Its minimal approach to design makes it a versatile piece that can elevate any room with its elegant, understated style.

30 monoo